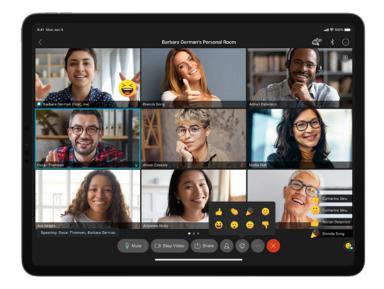

## Meeting and Collaboration

Core to any collaboration experience is the persistence workspace. The space is created to seamlessly group together a team, both with internal and external parties. Enabling 3rd party collaboration tools, provides native editing and creation of Microsoft documentation.

Space meetings are designed for meetings about that 'Space'. They don't have external dial in numbers and everyone must be a member of the space, internal or external. PMR is your personal meeting room. You can invite anyone into the room and the room has external PSTN dial in numbers, upgrade that room to premium to add advanced features like recording and upto 1000 participants.